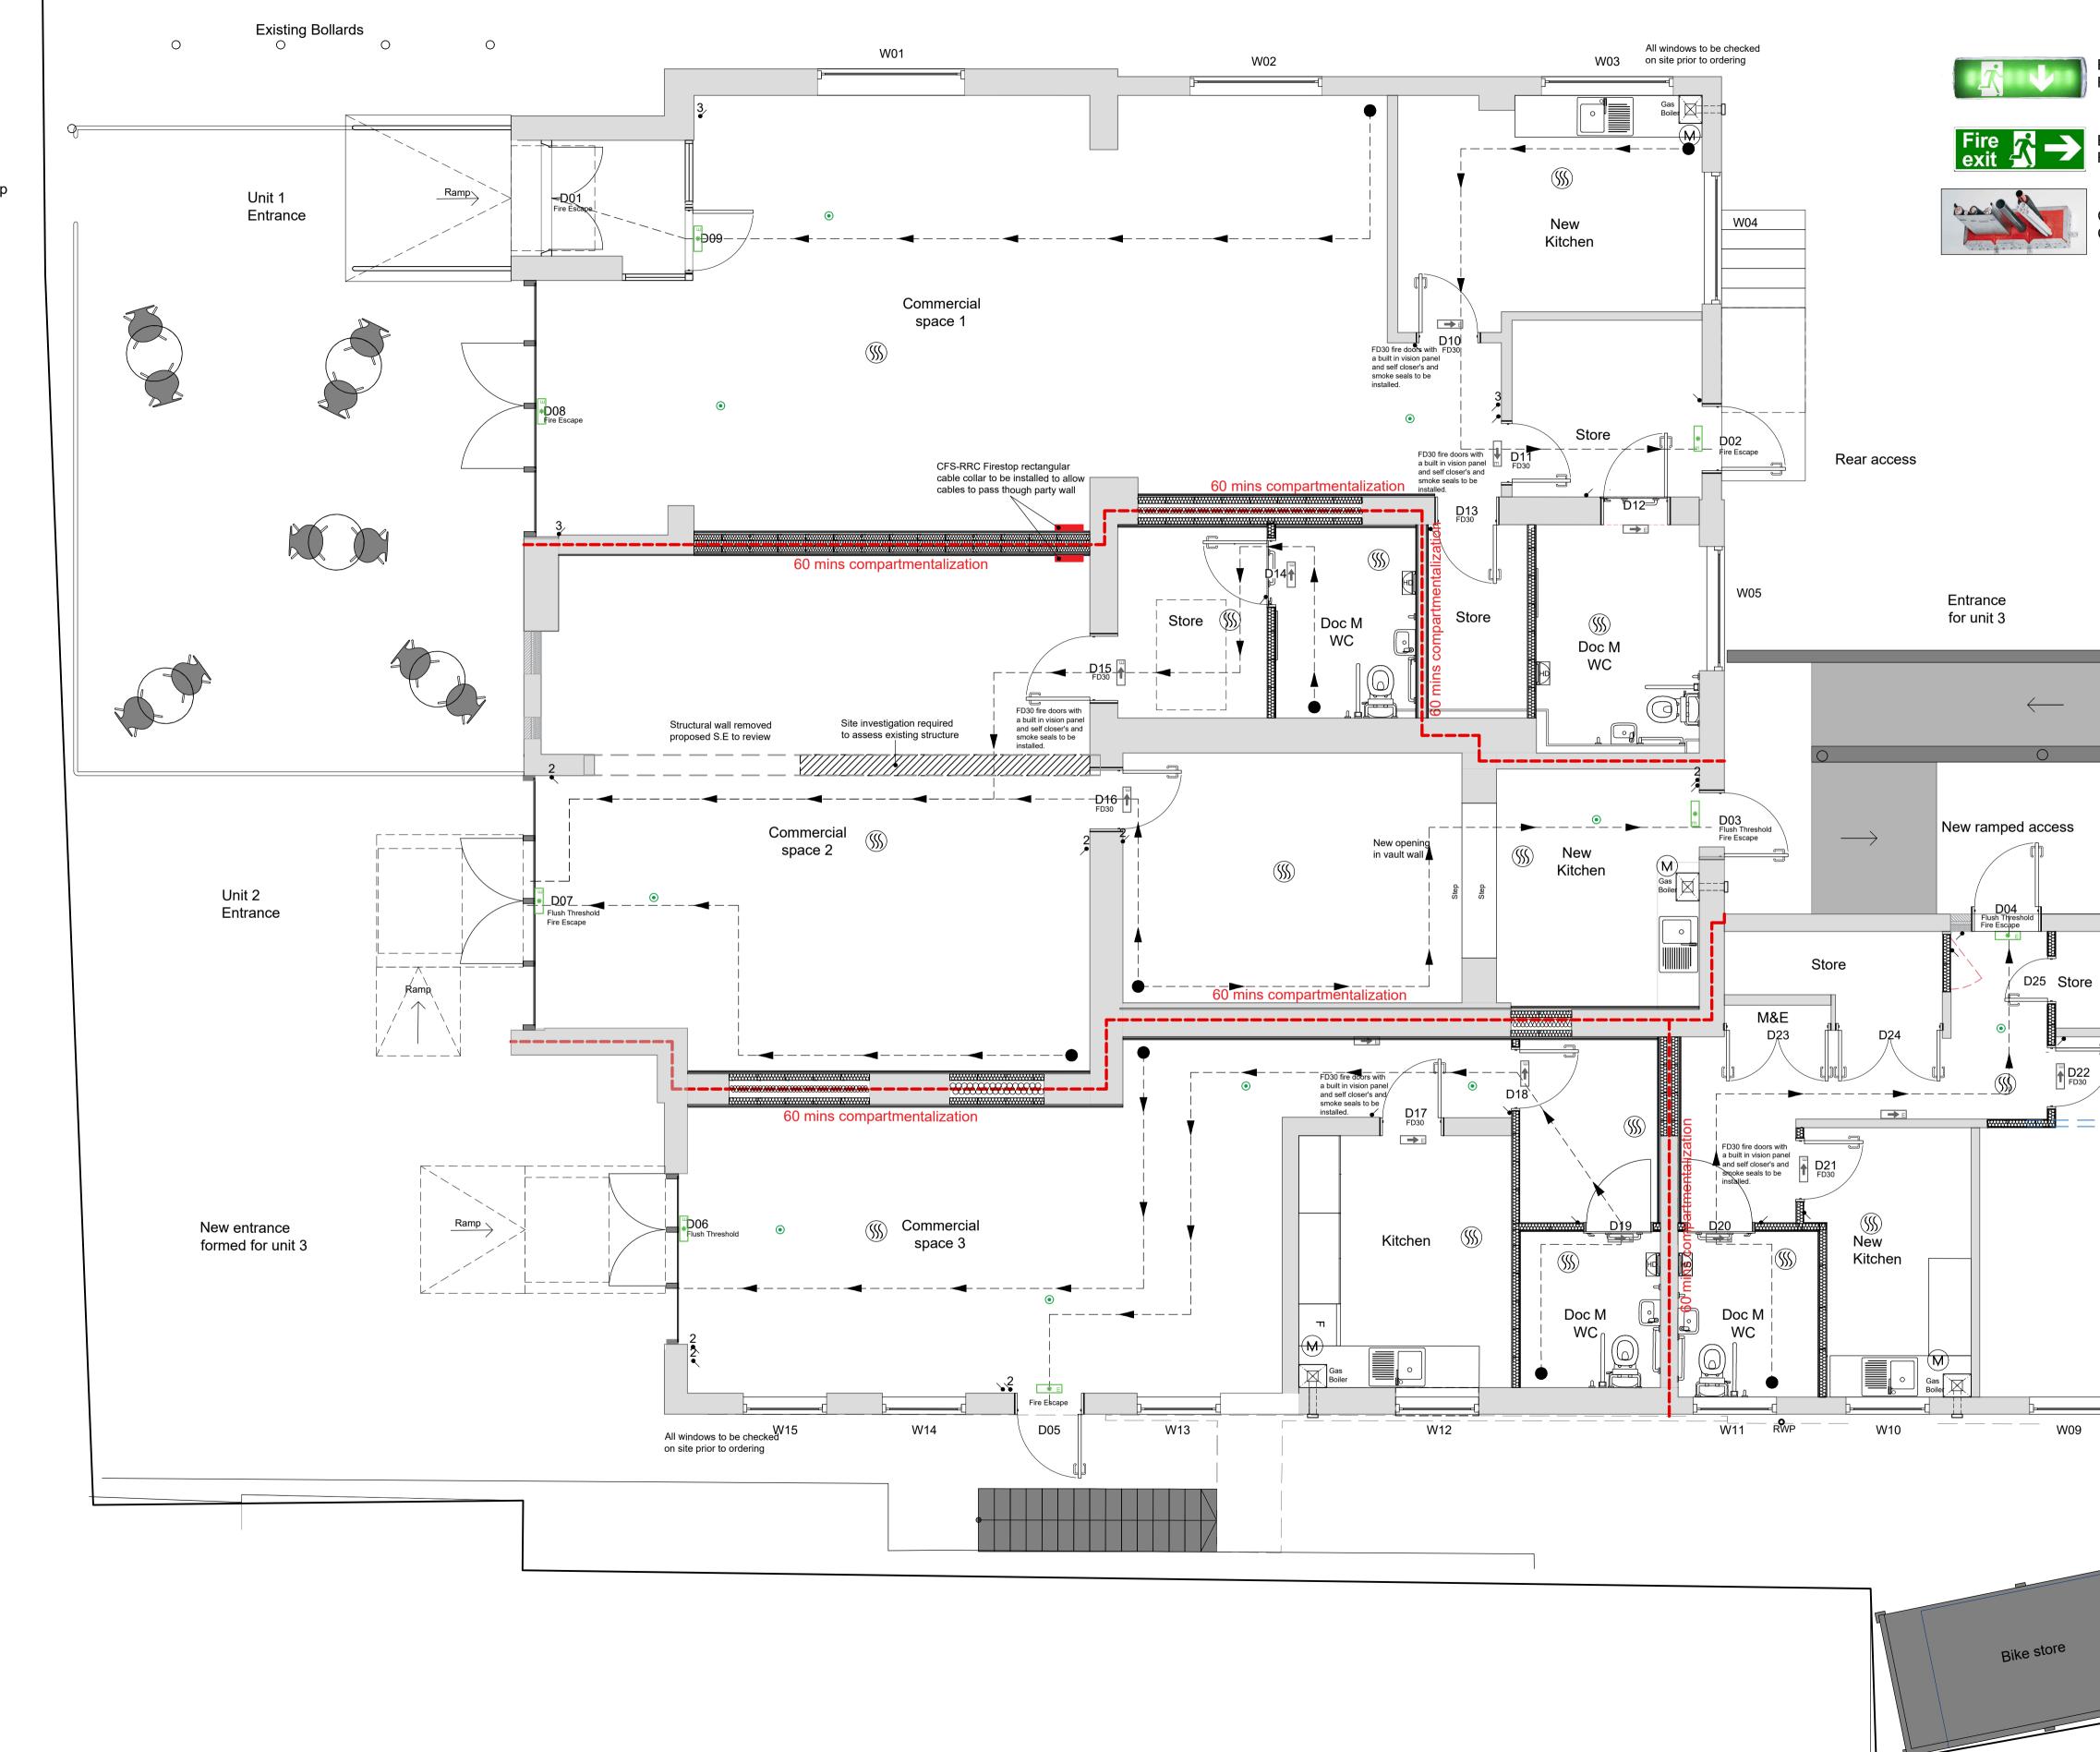

Key clamp railing

\_\_\_\_\_

Key (M) Carbon Monoxide detector as required by Gas Safety regulations Emergency LED Escape Lighting -Heat detector - Self contained interconnected alarm on separate fused circuit with battery back up (H)Running Man with Arrow Smoke detector - Self contained interconnected alarm on separate fused circuit with battery back up Emergency LED Escape Route Lighting Emergency Escape Signage -Running Man with Arrow Emergency LED Escape Lighting - Running Man with Arrow Emergency Escape Signage - Running Man with Arrow ----- Emergency Escape Route CFS-RCC Firestop Rectangular 60 mins compartmentalization Cable Collar Demolished Existing Wall Mew Internal Wall New External Wall Brick wall, concrete lamp and key clamp railing Cycle stand W06 <u>NOTE:</u> Please refer to drawing no. 329-22-8100 - Construction Notes for specifications FD30 fire doors with a built in vision panel and self closer's and smoke seals to be installed. W07 1m Office Scale 1:50 (C113-05-22First IssueRev:Date:Description: BAJ Ckd: Apr: Proposed steelwork to support existing roof WT Design Ltd Architectural Consultants W08 joists - S.E to review Mill House High Mill Hill Yarmouth Road Ludham Norfolk NR29 5QZ : 01603 389422 e: info@wtdesign.co.uk Project: Former Barclays Bank Acle Drawing Title: Fire Strategy Plan Bin sto Client: Acle Parish Council Scale @A1: Date: 1:50 04-2022 Timber Bike/Bin roject Number: Drawing Number: levision: Store 329-22 1700 C1 urpose of Issue: Tender Issue