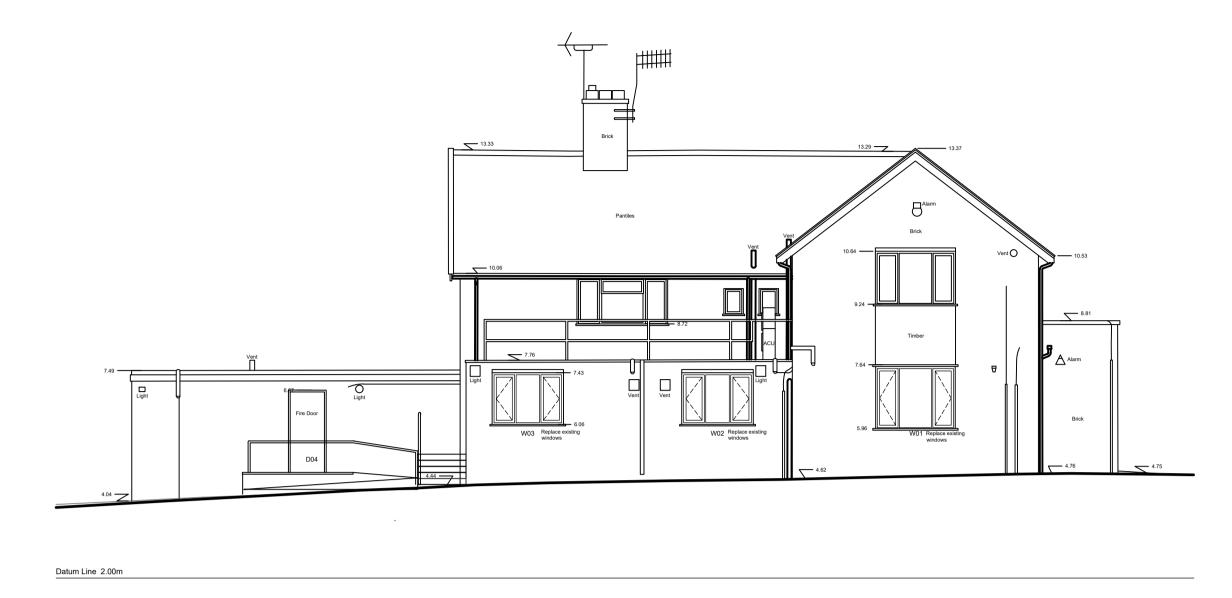

Elevation 1

Elevation 3 Elevation 4

Datum Line 2.00m

Elevation 2

NOTE:
Please refer to drawing no.
329-22-8100 - Construction Notes
for specifications C1 13-05-22 First Issue
Rev: Date: Description: WT Design Ltd Architectural Consultants Mill House High Mill Hill Yarmouth Road Ludham Norfolk NR29 5QZ Project:
Former Barclays Bank Acle Drawing Title: Elevations Client:
Acle Parish Council Scale @A1: Date: 04-2022 1:50 Project Number: Drawing Number: 329-22 2100