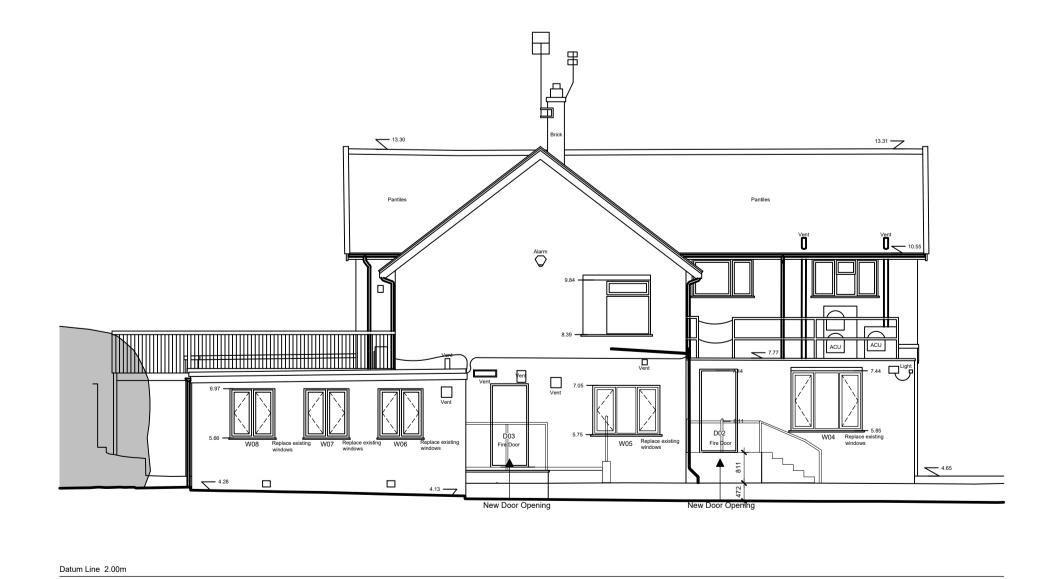

Elevation 1

Elevation 3 Elevation 4

Datum Line 2.00m

Elevation 2

NOTE:
Please refer to drawing no.
329-22-8100 - Construction Notes
for specifications C1 13-05-22 First Issue
Rev: Date: Description: WT Design Ltd Architectural Consultants Mill House High Mill Hill Yarmouth Road Ludham Norfolk NR29 5QZ Project:
Former Barclays Bank Acle Drawing Title: Elevations Client:
Acle Parish Council Scale @A1: Date: 04-2022 1:50 Project Number: Drawing Number: 329-22 2100