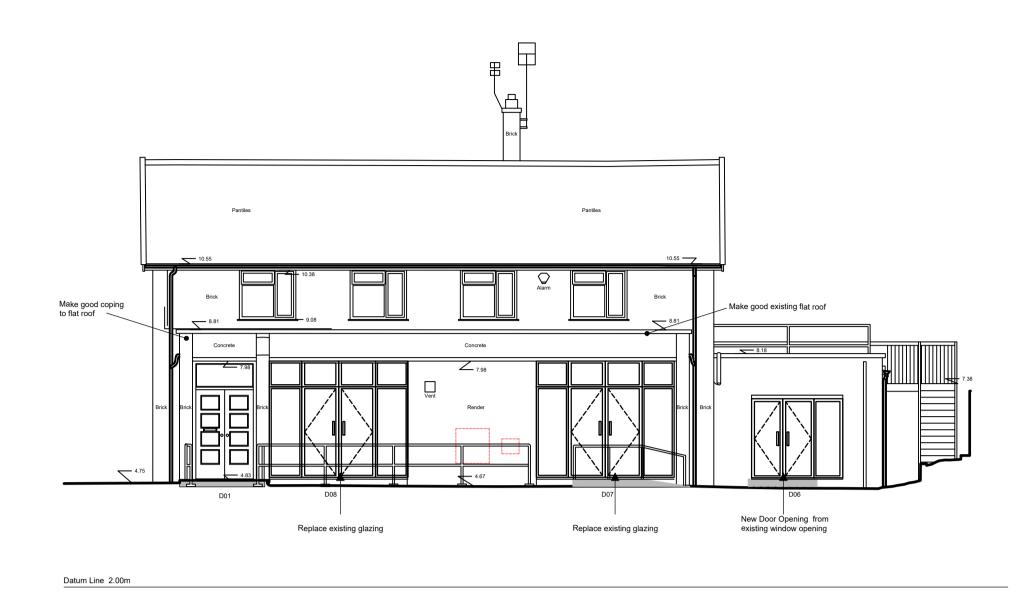

Elevation 1

Elevation 3 Elevation 4

Datum Line 2.00m

Elevation 2

NOTE:
Please refer to drawing no.
329-22-8100 - Construction Notes
for specifications C1 13-05-22 First Issue
Rev: Date: Description: WT Design Ltd Architectural Consultants Mill House High Mill Hill Yarmouth Road Ludham Norfolk NR29 5QZ Project:
Former Barclays Bank Acle Drawing Title: Elevations Client:
Acle Parish Council Scale @A1: Date: 04-2022 1:50 Project Number: Drawing Number: 329-22 2100