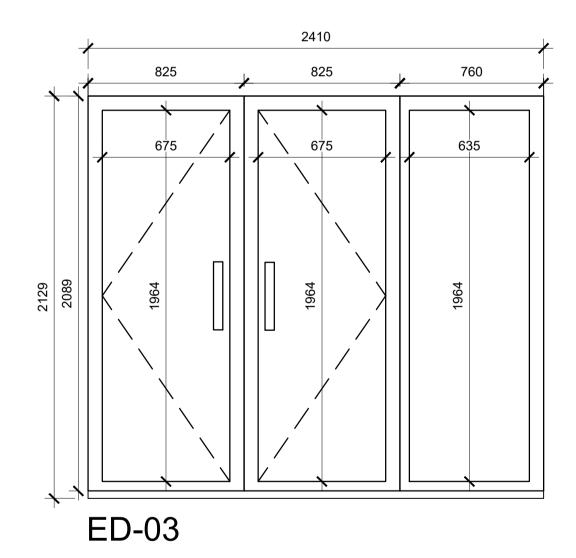

| Door Schedule             |      |           |            |           |        |       |          |        |        |       |        |                |
|---------------------------|------|-----------|------------|-----------|--------|-------|----------|--------|--------|-------|--------|----------------|
| Room                      | Door | Structura | al Opening | Door L    | eaf    |       |          |        |        |       |        | Notes          |
|                           | No.  |           |            | Door Leat | f      |       | Material | Finish | Colour | Glass | Fire   |                |
|                           |      | Width     | Height     | Width     | Height | Туре  |          |        |        | Туре  | Rating |                |
| Unit 1 - Commercial Space | D01  | 1575      |            |           |        | ED-01 |          |        |        |       |        |                |
| Unit 1 - Store            | D02  | 950       | 2100       | 914       | 1981   | ED-02 |          |        |        | ###   | -      |                |
| Unit 2 - Kitchen          | D03  | 978       | 2100       | 914       | 1981   | ED-02 |          |        |        | ###   | -      | Leve Threshold |
| Unit 4 - Entrance         | D04  | 978       | 2100       | 914       | 1981   | ED-02 |          |        |        | ###   | -      | Leve Threshold |
| Unit 3 - Commercial Space | D05  | 978       | 2100       | 914       | 1981   | ED-02 |          |        |        | ###   | -      | Leve Threshold |
| Unit 3 - Commercial Space | D06  | 2410      | 2128       | 2x780     | 2128   | ED-03 |          |        |        | LT    | -      | Leve Threshold |
| Unit 2 - Commercial Space | D07  | 3645      | 3125       | 2x925     | 3125   | ED-04 |          |        |        | LT    | -      | Leve Threshold |
| Unit 1 - Commercial Space | D08  | 3670      | 3125       | 2x925     | 3125   | ED-05 |          |        |        | LT    | -      |                |
| Unit 1 - Lobby            | D09  | 920       | 2100       | 838       | 1981   | ID-01 |          |        |        | ###   | -      |                |
| Unit 1 - Kitchen          | D10  | 920       | 2100       | 838       | 1981   | ID-01 |          |        |        | ###   | FD30   |                |
| Unit 1 - Store            | D11  | 920       | 2100       | 838       | 1981   | ID-01 |          |        |        | ###   | FD30   |                |
| Unit 1 - Doc M W/C        | D12  | 920       | 2100       | 838       | 1981   | ID-01 |          |        |        | ###   | -      |                |
| Unit 1 - Store            | D13  | 920       | 2100       | 838       | 1981   | ID-01 |          |        |        | ###   | -      |                |
| Unit 2 - Doc M W/C        | D14  | 920       | 2100       | 838       | 1981   | ID-01 |          |        |        | ###   | -      |                |
| Unit 2 - Store            | D15  | 920       | 2100       | 838       | 1981   | ID-01 |          |        |        | ###   | FD30   |                |
| Unit 2 - Former Vault     | D16  | 920       | 2100       | 838       | 1981   | ID-01 |          |        |        | ###   | FD30   |                |
| Unit 3 - Kitchen          | D17  | 920       | 2100       | 838       | 1981   | ID-01 |          |        |        | ###   | FD30   |                |
| Unit 3 - Lobby            | D18  | 920       | 2100       | 838       | 1981   | ID-01 |          |        |        | ###   | -      |                |
| Unit 3 - Doc M W/C        | D19  | 920       | 2100       | 838       | 1981   | ID-01 |          |        |        | ###   | -      |                |
| Unit 4 - Doc M W/C        | D20  | 920       | 2100       | 838       | 1981   | ID-01 |          |        |        | ###   | -      |                |
| Unit 4 - Kitchen          | D21  | 920       | 2100       | 838       | 1981   | ID-01 |          |        |        | ###   | FD30   |                |
| Unit 4 - Office           | D22  | 920       | 2100       | 838       | 1981   | ID-01 |          |        |        | ###   | FD30   |                |
| Unit 4 - M&E Storage      | D23  | 1540      | 2100       | 2x726     | 1981   | ID-02 |          |        |        | ###   | -      |                |
| Unit 4 - Storage          | D24  | 1540      | 2100       | 2x726     | 1981   | ID-02 |          |        |        | ###   | -      |                |
| Unit 4 - Storage          | D25  | 695       | 2100       | 610       | 1981   | ID-03 |          |        |        | ###   | -      |                |