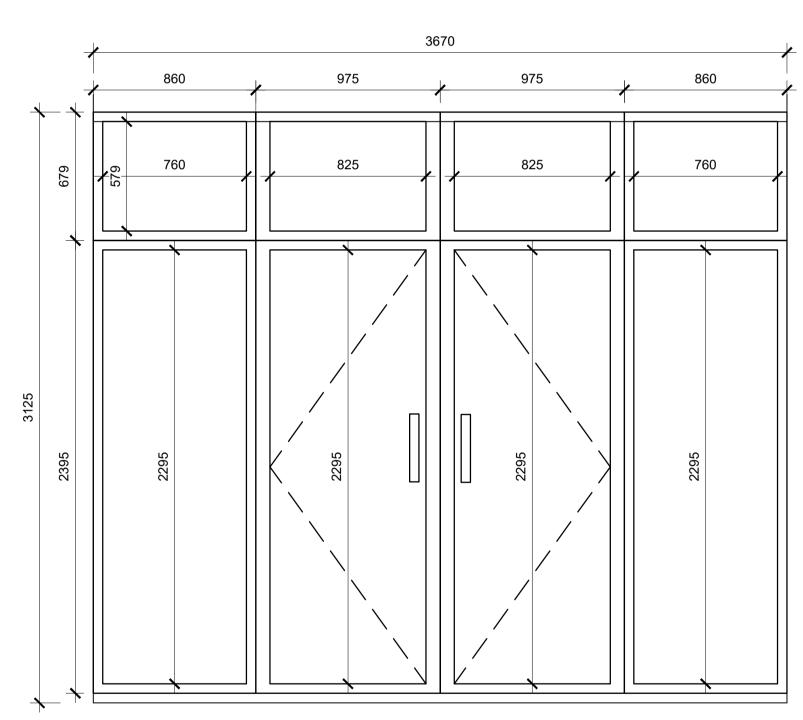

| Door Schedule             |      |           |            |           |        |       |          |        |        |       |        |                |
|---------------------------|------|-----------|------------|-----------|--------|-------|----------|--------|--------|-------|--------|----------------|
| Room                      | Door | Structura | al Opening | Door L    | eaf    |       |          |        |        |       |        | Notes          |
|                           | No.  |           |            | Door Leat | f      |       | Material | Finish | Colour | Glass | Fire   |                |
|                           |      | Width     | Height     | Width     | Height | Туре  |          |        |        | Туре  | Rating |                |
| Unit 1 - Commercial Space | D01  | 1575      |            |           |        | ED-01 |          |        |        |       |        |                |
| Unit 1 - Store            | D02  | 950       | 2100       | 914       | 1981   | ED-02 |          |        |        | ###   | -      |                |
| Unit 2 - Kitchen          | D03  | 978       | 2100       | 914       | 1981   | ED-02 |          |        |        | ###   | -      | Leve Threshold |
| Unit 4 - Entrance         | D04  | 978       | 2100       | 914       | 1981   | ED-02 |          |        |        | ###   | -      | Leve Threshold |
| Unit 3 - Commercial Space | D05  | 978       | 2100       | 914       | 1981   | ED-02 |          |        |        | ###   | -      | Leve Threshold |
| Unit 3 - Commercial Space | D06  | 2410      | 2128       | 2x780     | 2128   | ED-03 |          |        |        | LT    | -      | Leve Threshold |
| Unit 2 - Commercial Space | D07  | 3645      | 3125       | 2x925     | 3125   | ED-04 |          |        |        | LT    | -      | Leve Threshold |
| Unit 1 - Commercial Space | D08  | 3670      | 3125       | 2x925     | 3125   | ED-05 |          |        |        | LT    | -      |                |
| Unit 1 - Lobby            | D09  | 920       | 2100       | 838       | 1981   | ID-01 |          |        |        | ###   | -      |                |
| Unit 1 - Kitchen          | D10  | 920       | 2100       | 838       | 1981   | ID-01 |          |        |        | ###   | FD30   |                |
| Unit 1 - Store            | D11  | 920       | 2100       | 838       | 1981   | ID-01 |          |        |        | ###   | FD30   |                |
| Unit 1 - Doc M W/C        | D12  | 920       | 2100       | 838       | 1981   | ID-01 |          |        |        | ###   | -      |                |
| Unit 1 - Store            | D13  | 920       | 2100       | 838       | 1981   | ID-01 |          |        |        | ###   | -      |                |
| Unit 2 - Doc M W/C        | D14  | 920       | 2100       | 838       | 1981   | ID-01 |          |        |        | ###   | -      |                |
| Unit 2 - Store            | D15  | 920       | 2100       | 838       | 1981   | ID-01 |          |        |        | ###   | FD30   |                |
| Unit 2 - Former Vault     | D16  | 920       | 2100       | 838       | 1981   | ID-01 |          |        |        | ###   | FD30   |                |
| Unit 3 - Kitchen          | D17  | 920       | 2100       | 838       | 1981   | ID-01 |          |        |        | ###   | FD30   |                |
| Unit 3 - Lobby            | D18  | 920       | 2100       | 838       | 1981   | ID-01 |          |        |        | ###   | -      |                |
| Unit 3 - Doc M W/C        | D19  | 920       | 2100       | 838       | 1981   | ID-01 |          |        |        | ###   | -      |                |
| Unit 4 - Doc M W/C        | D20  | 920       | 2100       | 838       | 1981   | ID-01 |          |        |        | ###   | -      |                |
| Unit 4 - Kitchen          | D21  | 920       | 2100       | 838       | 1981   | ID-01 |          |        |        | ###   | FD30   |                |
| Unit 4 - Office           | D22  | 920       | 2100       | 838       | 1981   | ID-01 |          |        |        | ###   | FD30   |                |
| Unit 4 - M&E Storage      | D23  | 1540      | 2100       | 2x726     | 1981   | ID-02 |          |        |        | ###   | -      |                |
| Unit 4 - Storage          | D24  | 1540      | 2100       | 2x726     | 1981   | ID-02 |          |        |        | ###   | -      |                |
| Unit 4 - Storage          | D25  | 695       | 2100       | 610       | 1981   | ID-03 |          |        |        | ###   | -      |                |