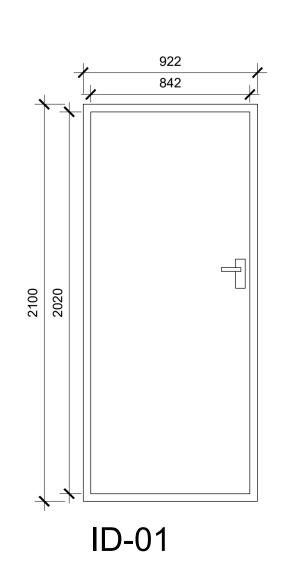

| Door Schedule             |      |           |            |           |        |       |          |        |        |       |        |                |
|---------------------------|------|-----------|------------|-----------|--------|-------|----------|--------|--------|-------|--------|----------------|
| Room                      | Door | Structura | al Opening | Door L    | eaf    |       |          |        |        |       |        | Notes          |
|                           | No.  |           |            | Door Leat | f      |       | Material | Finish | Colour | Glass | Fire   |                |
|                           |      | Width     | Height     | Width     | Height | Туре  |          |        |        | Туре  | Rating |                |
| Unit 1 - Commercial Space | D01  | 1575      |            |           |        | ED-01 |          |        |        |       |        |                |
| Unit 1 - Store            | D02  | 950       | 2100       | 914       | 1981   | ED-02 |          |        |        | ###   | -      |                |
| Unit 2 - Kitchen          | D03  | 978       | 2100       | 914       | 1981   | ED-02 |          |        |        | ###   | -      | Leve Threshold |
| Unit 4 - Entrance         | D04  | 978       | 2100       | 914       | 1981   | ED-02 |          |        |        | ###   | -      | Leve Threshold |
| Unit 3 - Commercial Space | D05  | 978       | 2100       | 914       | 1981   | ED-02 |          |        |        | ###   | -      | Leve Threshold |
| Unit 3 - Commercial Space | D06  | 2410      | 2128       | 2x780     | 2128   | ED-03 |          |        |        | LT    | -      | Leve Threshold |
| Unit 2 - Commercial Space | D07  | 3645      | 3125       | 2x925     | 3125   | ED-04 |          |        |        | LT    | -      | Leve Threshold |
| Unit 1 - Commercial Space | D08  | 3670      | 3125       | 2x925     | 3125   | ED-05 |          |        |        | LT    | -      |                |
| Unit 1 - Lobby            | D09  | 920       | 2100       | 838       | 1981   | ID-01 |          |        |        | ###   | -      |                |
| Unit 1 - Kitchen          | D10  | 920       | 2100       | 838       | 1981   | ID-01 |          |        |        | ###   | FD30   |                |
| Unit 1 - Store            | D11  | 920       | 2100       | 838       | 1981   | ID-01 |          |        |        | ###   | FD30   |                |
| Unit 1 - Doc M W/C        | D12  | 920       | 2100       | 838       | 1981   | ID-01 |          |        |        | ###   | -      |                |
| Unit 1 - Store            | D13  | 920       | 2100       | 838       | 1981   | ID-01 |          |        |        | ###   | -      |                |
| Unit 2 - Doc M W/C        | D14  | 920       | 2100       | 838       | 1981   | ID-01 |          |        |        | ###   | -      |                |
| Unit 2 - Store            | D15  | 920       | 2100       | 838       | 1981   | ID-01 |          |        |        | ###   | FD30   |                |
| Unit 2 - Former Vault     | D16  | 920       | 2100       | 838       | 1981   | ID-01 |          |        |        | ###   | FD30   |                |
| Unit 3 - Kitchen          | D17  | 920       | 2100       | 838       | 1981   | ID-01 |          |        |        | ###   | FD30   |                |
| Unit 3 - Lobby            | D18  | 920       | 2100       | 838       | 1981   | ID-01 |          |        |        | ###   | -      |                |
| Unit 3 - Doc M W/C        | D19  | 920       | 2100       | 838       | 1981   | ID-01 |          |        |        | ###   | -      |                |
| Unit 4 - Doc M W/C        | D20  | 920       | 2100       | 838       | 1981   | ID-01 |          |        |        | ###   | -      |                |
| Unit 4 - Kitchen          | D21  | 920       | 2100       | 838       | 1981   | ID-01 |          |        |        | ###   | FD30   |                |
| Unit 4 - Office           | D22  | 920       | 2100       | 838       | 1981   | ID-01 |          |        |        | ###   | FD30   |                |
| Unit 4 - M&E Storage      | D23  | 1540      | 2100       | 2x726     | 1981   | ID-02 |          |        |        | ###   | -      |                |
| Unit 4 - Storage          | D24  | 1540      | 2100       | 2x726     | 1981   | ID-02 |          |        |        | ###   | -      |                |
| Unit 4 - Storage          | D25  | 695       | 2100       | 610       | 1981   | ID-03 |          |        |        | ###   | -      |                |