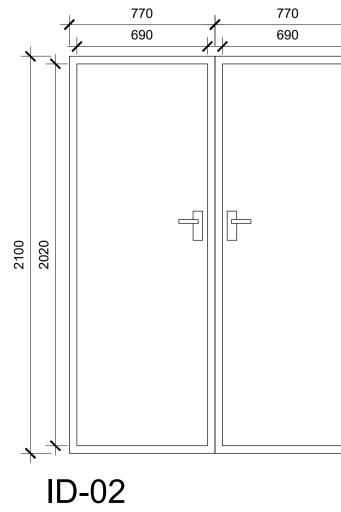

| Door Schedule             |      |           |            |           |        |       |          |        |        |       |        |                |
|---------------------------|------|-----------|------------|-----------|--------|-------|----------|--------|--------|-------|--------|----------------|
| Room                      | Door | Structura | al Opening | Door L    | eaf    |       |          |        |        |       |        | Notes          |
|                           | No.  |           |            | Door Leat | f      |       | Material | Finish | Colour | Glass | Fire   |                |
|                           |      | Width     | Height     | Width     | Height | Туре  |          |        |        | Туре  | Rating |                |
| Unit 1 - Commercial Space | D01  | 1575      |            |           |        | ED-01 |          |        |        |       |        |                |
| Unit 1 - Store            | D02  | 950       | 2100       | 914       | 1981   | ED-02 |          |        |        | ###   | -      |                |
| Unit 2 - Kitchen          | D03  | 978       | 2100       | 914       | 1981   | ED-02 |          |        |        | ###   | -      | Leve Threshold |
| Unit 4 - Entrance         | D04  | 978       | 2100       | 914       | 1981   | ED-02 |          |        |        | ###   | -      | Leve Threshold |
| Unit 3 - Commercial Space | D05  | 978       | 2100       | 914       | 1981   | ED-02 |          |        |        | ###   | -      | Leve Threshold |
| Unit 3 - Commercial Space | D06  | 2410      | 2128       | 2x780     | 2128   | ED-03 |          |        |        | LT    | -      | Leve Threshold |
| Unit 2 - Commercial Space | D07  | 3645      | 3125       | 2x925     | 3125   | ED-04 |          |        |        | LT    | -      | Leve Threshold |
| Unit 1 - Commercial Space | D08  | 3670      | 3125       | 2x925     | 3125   | ED-05 |          |        |        | LT    | -      |                |
| Unit 1 - Lobby            | D09  | 920       | 2100       | 838       | 1981   | ID-01 |          |        |        | ###   | -      |                |
| Unit 1 - Kitchen          | D10  | 920       | 2100       | 838       | 1981   | ID-01 |          |        |        | ###   | FD30   |                |
| Unit 1 - Store            | D11  | 920       | 2100       | 838       | 1981   | ID-01 |          |        |        | ###   | FD30   |                |
| Unit 1 - Doc M W/C        | D12  | 920       | 2100       | 838       | 1981   | ID-01 |          |        |        | ###   | -      |                |
| Unit 1 - Store            | D13  | 920       | 2100       | 838       | 1981   | ID-01 |          |        |        | ###   | -      |                |
| Unit 2 - Doc M W/C        | D14  | 920       | 2100       | 838       | 1981   | ID-01 |          |        |        | ###   | -      |                |
| Unit 2 - Store            | D15  | 920       | 2100       | 838       | 1981   | ID-01 |          |        |        | ###   | FD30   |                |
| Unit 2 - Former Vault     | D16  | 920       | 2100       | 838       | 1981   | ID-01 |          |        |        | ###   | FD30   |                |
| Unit 3 - Kitchen          | D17  | 920       | 2100       | 838       | 1981   | ID-01 |          |        |        | ###   | FD30   |                |
| Unit 3 - Lobby            | D18  | 920       | 2100       | 838       | 1981   | ID-01 |          |        |        | ###   | -      |                |
| Unit 3 - Doc M W/C        | D19  | 920       | 2100       | 838       | 1981   | ID-01 |          |        |        | ###   | -      |                |
| Unit 4 - Doc M W/C        | D20  | 920       | 2100       | 838       | 1981   | ID-01 |          |        |        | ###   | -      |                |
| Unit 4 - Kitchen          | D21  | 920       | 2100       | 838       | 1981   | ID-01 |          |        |        | ###   | FD30   |                |
| Unit 4 - Office           | D22  | 920       | 2100       | 838       | 1981   | ID-01 |          |        |        | ###   | FD30   |                |
| Unit 4 - M&E Storage      | D23  | 1540      | 2100       | 2x726     | 1981   | ID-02 |          |        |        | ###   | -      |                |
| Unit 4 - Storage          | D24  | 1540      | 2100       | 2x726     | 1981   | ID-02 |          |        |        | ###   | -      |                |
| Unit 4 - Storage          | D25  | 695       | 2100       | 610       | 1981   | ID-03 |          |        |        | ###   | -      |                |