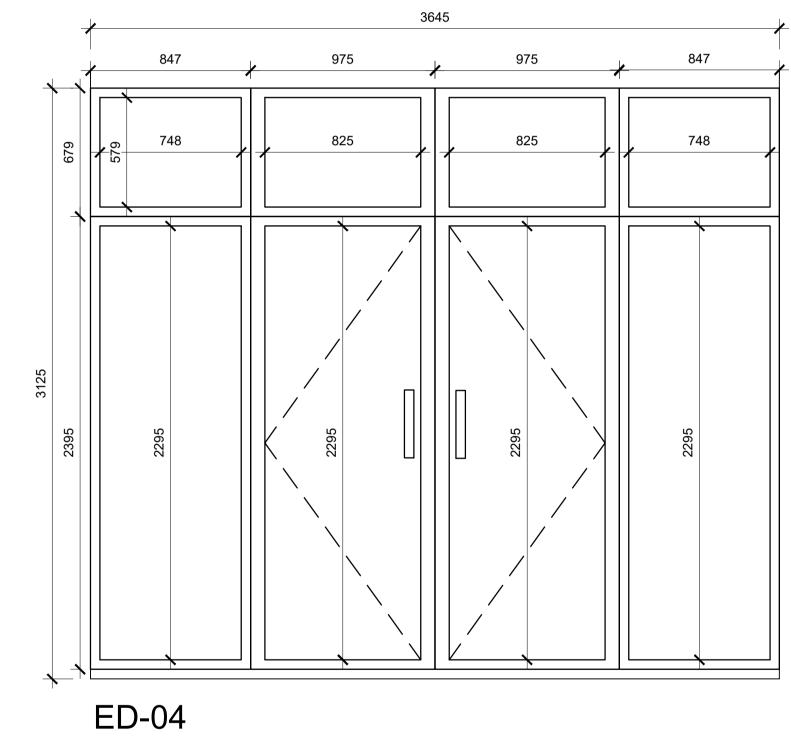

| Door Schedule             |      |           |            |           |        |       |          |        |        |       |        |                |
|---------------------------|------|-----------|------------|-----------|--------|-------|----------|--------|--------|-------|--------|----------------|
| Room                      | Door | Structura | al Opening | Door L    | eaf    |       |          |        |        |       |        | Notes          |
|                           | No.  |           |            | Door Leat | f      |       | Material | Finish | Colour | Glass | Fire   |                |
|                           |      | Width     | Height     | Width     | Height | Туре  |          |        |        | Туре  | Rating |                |
| Unit 1 - Commercial Space | D01  | 1575      |            |           |        | ED-01 |          |        |        |       |        |                |
| Unit 1 - Store            | D02  | 950       | 2100       | 914       | 1981   | ED-02 |          |        |        | ###   | -      |                |
| Unit 2 - Kitchen          | D03  | 978       | 2100       | 914       | 1981   | ED-02 |          |        |        | ###   | -      | Leve Threshold |
| Unit 4 - Entrance         | D04  | 978       | 2100       | 914       | 1981   | ED-02 |          |        |        | ###   | -      | Leve Threshold |
| Unit 3 - Commercial Space | D05  | 978       | 2100       | 914       | 1981   | ED-02 |          |        |        | ###   | -      | Leve Threshold |
| Unit 3 - Commercial Space | D06  | 2410      | 2128       | 2x780     | 2128   | ED-03 |          |        |        | LT    | -      | Leve Threshold |
| Unit 2 - Commercial Space | D07  | 3645      | 3125       | 2x925     | 3125   | ED-04 |          |        |        | LT    | -      | Leve Threshold |
| Unit 1 - Commercial Space | D08  | 3670      | 3125       | 2x925     | 3125   | ED-05 |          |        |        | LT    | -      |                |
| Unit 1 - Lobby            | D09  | 920       | 2100       | 838       | 1981   | ID-01 |          |        |        | ###   | -      |                |
| Unit 1 - Kitchen          | D10  | 920       | 2100       | 838       | 1981   | ID-01 |          |        |        | ###   | FD30   |                |
| Unit 1 - Store            | D11  | 920       | 2100       | 838       | 1981   | ID-01 |          |        |        | ###   | FD30   |                |
| Unit 1 - Doc M W/C        | D12  | 920       | 2100       | 838       | 1981   | ID-01 |          |        |        | ###   | -      |                |
| Unit 1 - Store            | D13  | 920       | 2100       | 838       | 1981   | ID-01 |          |        |        | ###   | -      |                |
| Unit 2 - Doc M W/C        | D14  | 920       | 2100       | 838       | 1981   | ID-01 |          |        |        | ###   | -      |                |
| Unit 2 - Store            | D15  | 920       | 2100       | 838       | 1981   | ID-01 |          |        |        | ###   | FD30   |                |
| Unit 2 - Former Vault     | D16  | 920       | 2100       | 838       | 1981   | ID-01 |          |        |        | ###   | FD30   |                |
| Unit 3 - Kitchen          | D17  | 920       | 2100       | 838       | 1981   | ID-01 |          |        |        | ###   | FD30   |                |
| Unit 3 - Lobby            | D18  | 920       | 2100       | 838       | 1981   | ID-01 |          |        |        | ###   | -      |                |
| Unit 3 - Doc M W/C        | D19  | 920       | 2100       | 838       | 1981   | ID-01 |          |        |        | ###   | -      |                |
| Unit 4 - Doc M W/C        | D20  | 920       | 2100       | 838       | 1981   | ID-01 |          |        |        | ###   | -      |                |
| Unit 4 - Kitchen          | D21  | 920       | 2100       | 838       | 1981   | ID-01 |          |        |        | ###   | FD30   |                |
| Unit 4 - Office           | D22  | 920       | 2100       | 838       | 1981   | ID-01 |          |        |        | ###   | FD30   |                |
| Unit 4 - M&E Storage      | D23  | 1540      | 2100       | 2x726     | 1981   | ID-02 |          |        |        | ###   | -      |                |
| Unit 4 - Storage          | D24  | 1540      | 2100       | 2x726     | 1981   | ID-02 |          |        |        | ###   | -      |                |
| Unit 4 - Storage          | D25  | 695       | 2100       | 610       | 1981   | ID-03 |          |        |        | ###   | -      |                |