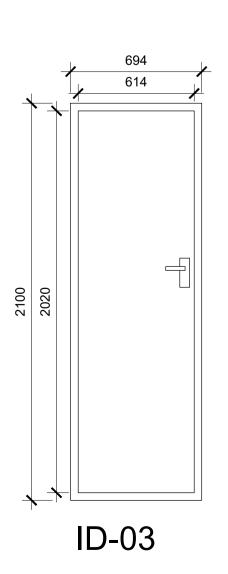

| Door Schedule             |      |           |            |           |        |       |          |        |        |       |        |                |
|---------------------------|------|-----------|------------|-----------|--------|-------|----------|--------|--------|-------|--------|----------------|
| Room                      | Door | Structura | al Opening | Door L    | eaf    |       |          |        |        |       |        | Notes          |
|                           | No.  |           |            | Door Leat | f      |       | Material | Finish | Colour | Glass | Fire   |                |
|                           |      | Width     | Height     | Width     | Height | Туре  |          |        |        | Туре  | Rating |                |
| Unit 1 - Commercial Space | D01  | 1575      |            |           |        | ED-01 |          |        |        |       |        |                |
| Unit 1 - Store            | D02  | 950       | 2100       | 914       | 1981   | ED-02 |          |        |        | ###   | -      |                |
| Unit 2 - Kitchen          | D03  | 978       | 2100       | 914       | 1981   | ED-02 |          |        |        | ###   | -      | Leve Threshold |
| Unit 4 - Entrance         | D04  | 978       | 2100       | 914       | 1981   | ED-02 |          |        |        | ###   | -      | Leve Threshold |
| Unit 3 - Commercial Space | D05  | 978       | 2100       | 914       | 1981   | ED-02 |          |        |        | ###   | -      | Leve Threshold |
| Unit 3 - Commercial Space | D06  | 2410      | 2128       | 2x780     | 2128   | ED-03 |          |        |        | LT    | -      | Leve Threshold |
| Unit 2 - Commercial Space | D07  | 3645      | 3125       | 2x925     | 3125   | ED-04 |          |        |        | LT    | -      | Leve Threshold |
| Unit 1 - Commercial Space | D08  | 3670      | 3125       | 2x925     | 3125   | ED-05 |          |        |        | LT    | -      |                |
| Unit 1 - Lobby            | D09  | 920       | 2100       | 838       | 1981   | ID-01 |          |        |        | ###   | -      |                |
| Unit 1 - Kitchen          | D10  | 920       | 2100       | 838       | 1981   | ID-01 |          |        |        | ###   | FD30   |                |
| Unit 1 - Store            | D11  | 920       | 2100       | 838       | 1981   | ID-01 |          |        |        | ###   | FD30   |                |
| Unit 1 - Doc M W/C        | D12  | 920       | 2100       | 838       | 1981   | ID-01 |          |        |        | ###   | -      |                |
| Unit 1 - Store            | D13  | 920       | 2100       | 838       | 1981   | ID-01 |          |        |        | ###   | -      |                |
| Unit 2 - Doc M W/C        | D14  | 920       | 2100       | 838       | 1981   | ID-01 |          |        |        | ###   | -      |                |
| Unit 2 - Store            | D15  | 920       | 2100       | 838       | 1981   | ID-01 |          |        |        | ###   | FD30   |                |
| Unit 2 - Former Vault     | D16  | 920       | 2100       | 838       | 1981   | ID-01 |          |        |        | ###   | FD30   |                |
| Unit 3 - Kitchen          | D17  | 920       | 2100       | 838       | 1981   | ID-01 |          |        |        | ###   | FD30   |                |
| Unit 3 - Lobby            | D18  | 920       | 2100       | 838       | 1981   | ID-01 |          |        |        | ###   | -      |                |
| Unit 3 - Doc M W/C        | D19  | 920       | 2100       | 838       | 1981   | ID-01 |          |        |        | ###   | -      |                |
| Unit 4 - Doc M W/C        | D20  | 920       | 2100       | 838       | 1981   | ID-01 |          |        |        | ###   | -      |                |
| Unit 4 - Kitchen          | D21  | 920       | 2100       | 838       | 1981   | ID-01 |          |        |        | ###   | FD30   |                |
| Unit 4 - Office           | D22  | 920       | 2100       | 838       | 1981   | ID-01 |          |        |        | ###   | FD30   |                |
| Unit 4 - M&E Storage      | D23  | 1540      | 2100       | 2x726     | 1981   | ID-02 |          |        |        | ###   | -      |                |
| Unit 4 - Storage          | D24  | 1540      | 2100       | 2x726     | 1981   | ID-02 |          |        |        | ###   | -      |                |
| Unit 4 - Storage          | D25  | 695       | 2100       | 610       | 1981   | ID-03 |          |        |        | ###   | -      |                |