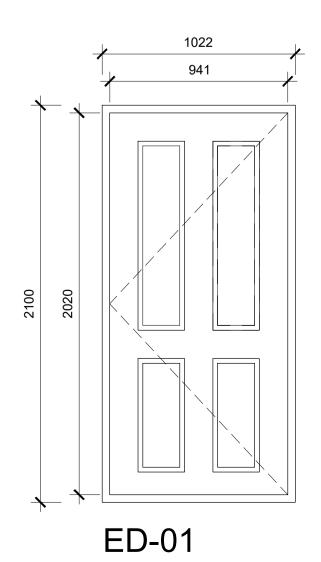

| Door Schedule             |      |           |            |           |        |       |          |        |        |       |        |                |
|---------------------------|------|-----------|------------|-----------|--------|-------|----------|--------|--------|-------|--------|----------------|
| Room                      | Door | Structura | al Opening | Door L    | eaf    |       |          |        |        |       |        | Notes          |
|                           | No.  |           |            | Door Leat | f      |       | Material | Finish | Colour | Glass | Fire   |                |
|                           |      | Width     | Height     | Width     | Height | Туре  |          |        |        | Туре  | Rating |                |
| Unit 1 - Commercial Space | D01  | 1575      |            |           |        | ED-01 |          |        |        |       |        |                |
| Unit 1 - Store            | D02  | 950       | 2100       | 914       | 1981   | ED-02 |          |        |        | ###   | -      |                |
| Unit 2 - Kitchen          | D03  | 978       | 2100       | 914       | 1981   | ED-02 |          |        |        | ###   | -      | Leve Threshold |
| Unit 4 - Entrance         | D04  | 978       | 2100       | 914       | 1981   | ED-02 |          |        |        | ###   | -      | Leve Threshold |
| Unit 3 - Commercial Space | D05  | 978       | 2100       | 914       | 1981   | ED-02 |          |        |        | ###   | -      | Leve Threshold |
| Unit 3 - Commercial Space | D06  | 2410      | 2128       | 2x780     | 2128   | ED-03 |          |        |        | LT    | -      | Leve Threshold |
| Unit 2 - Commercial Space | D07  | 3645      | 3125       | 2x925     | 3125   | ED-04 |          |        |        | LT    | -      | Leve Threshold |
| Unit 1 - Commercial Space | D08  | 3670      | 3125       | 2x925     | 3125   | ED-05 |          |        |        | LT    | -      |                |
| Unit 1 - Lobby            | D09  | 920       | 2100       | 838       | 1981   | ID-01 |          |        |        | ###   | -      |                |
| Unit 1 - Kitchen          | D10  | 920       | 2100       | 838       | 1981   | ID-01 |          |        |        | ###   | FD30   |                |
| Unit 1 - Store            | D11  | 920       | 2100       | 838       | 1981   | ID-01 |          |        |        | ###   | FD30   |                |
| Unit 1 - Doc M W/C        | D12  | 920       | 2100       | 838       | 1981   | ID-01 |          |        |        | ###   | -      |                |
| Unit 1 - Store            | D13  | 920       | 2100       | 838       | 1981   | ID-01 |          |        |        | ###   | -      |                |
| Unit 2 - Doc M W/C        | D14  | 920       | 2100       | 838       | 1981   | ID-01 |          |        |        | ###   | -      |                |
| Unit 2 - Store            | D15  | 920       | 2100       | 838       | 1981   | ID-01 |          |        |        | ###   | FD30   |                |
| Unit 2 - Former Vault     | D16  | 920       | 2100       | 838       | 1981   | ID-01 |          |        |        | ###   | FD30   |                |
| Unit 3 - Kitchen          | D17  | 920       | 2100       | 838       | 1981   | ID-01 |          |        |        | ###   | FD30   |                |
| Unit 3 - Lobby            | D18  | 920       | 2100       | 838       | 1981   | ID-01 |          |        |        | ###   | -      |                |
| Unit 3 - Doc M W/C        | D19  | 920       | 2100       | 838       | 1981   | ID-01 |          |        |        | ###   | -      |                |
| Unit 4 - Doc M W/C        | D20  | 920       | 2100       | 838       | 1981   | ID-01 |          |        |        | ###   | -      |                |
| Unit 4 - Kitchen          | D21  | 920       | 2100       | 838       | 1981   | ID-01 |          |        |        | ###   | FD30   |                |
| Unit 4 - Office           | D22  | 920       | 2100       | 838       | 1981   | ID-01 |          |        |        | ###   | FD30   |                |
| Unit 4 - M&E Storage      | D23  | 1540      | 2100       | 2x726     | 1981   | ID-02 |          |        |        | ###   | -      |                |
| Unit 4 - Storage          | D24  | 1540      | 2100       | 2x726     | 1981   | ID-02 |          |        |        | ###   | -      |                |
| Unit 4 - Storage          | D25  | 695       | 2100       | 610       | 1981   | ID-03 |          |        |        | ###   | -      |                |