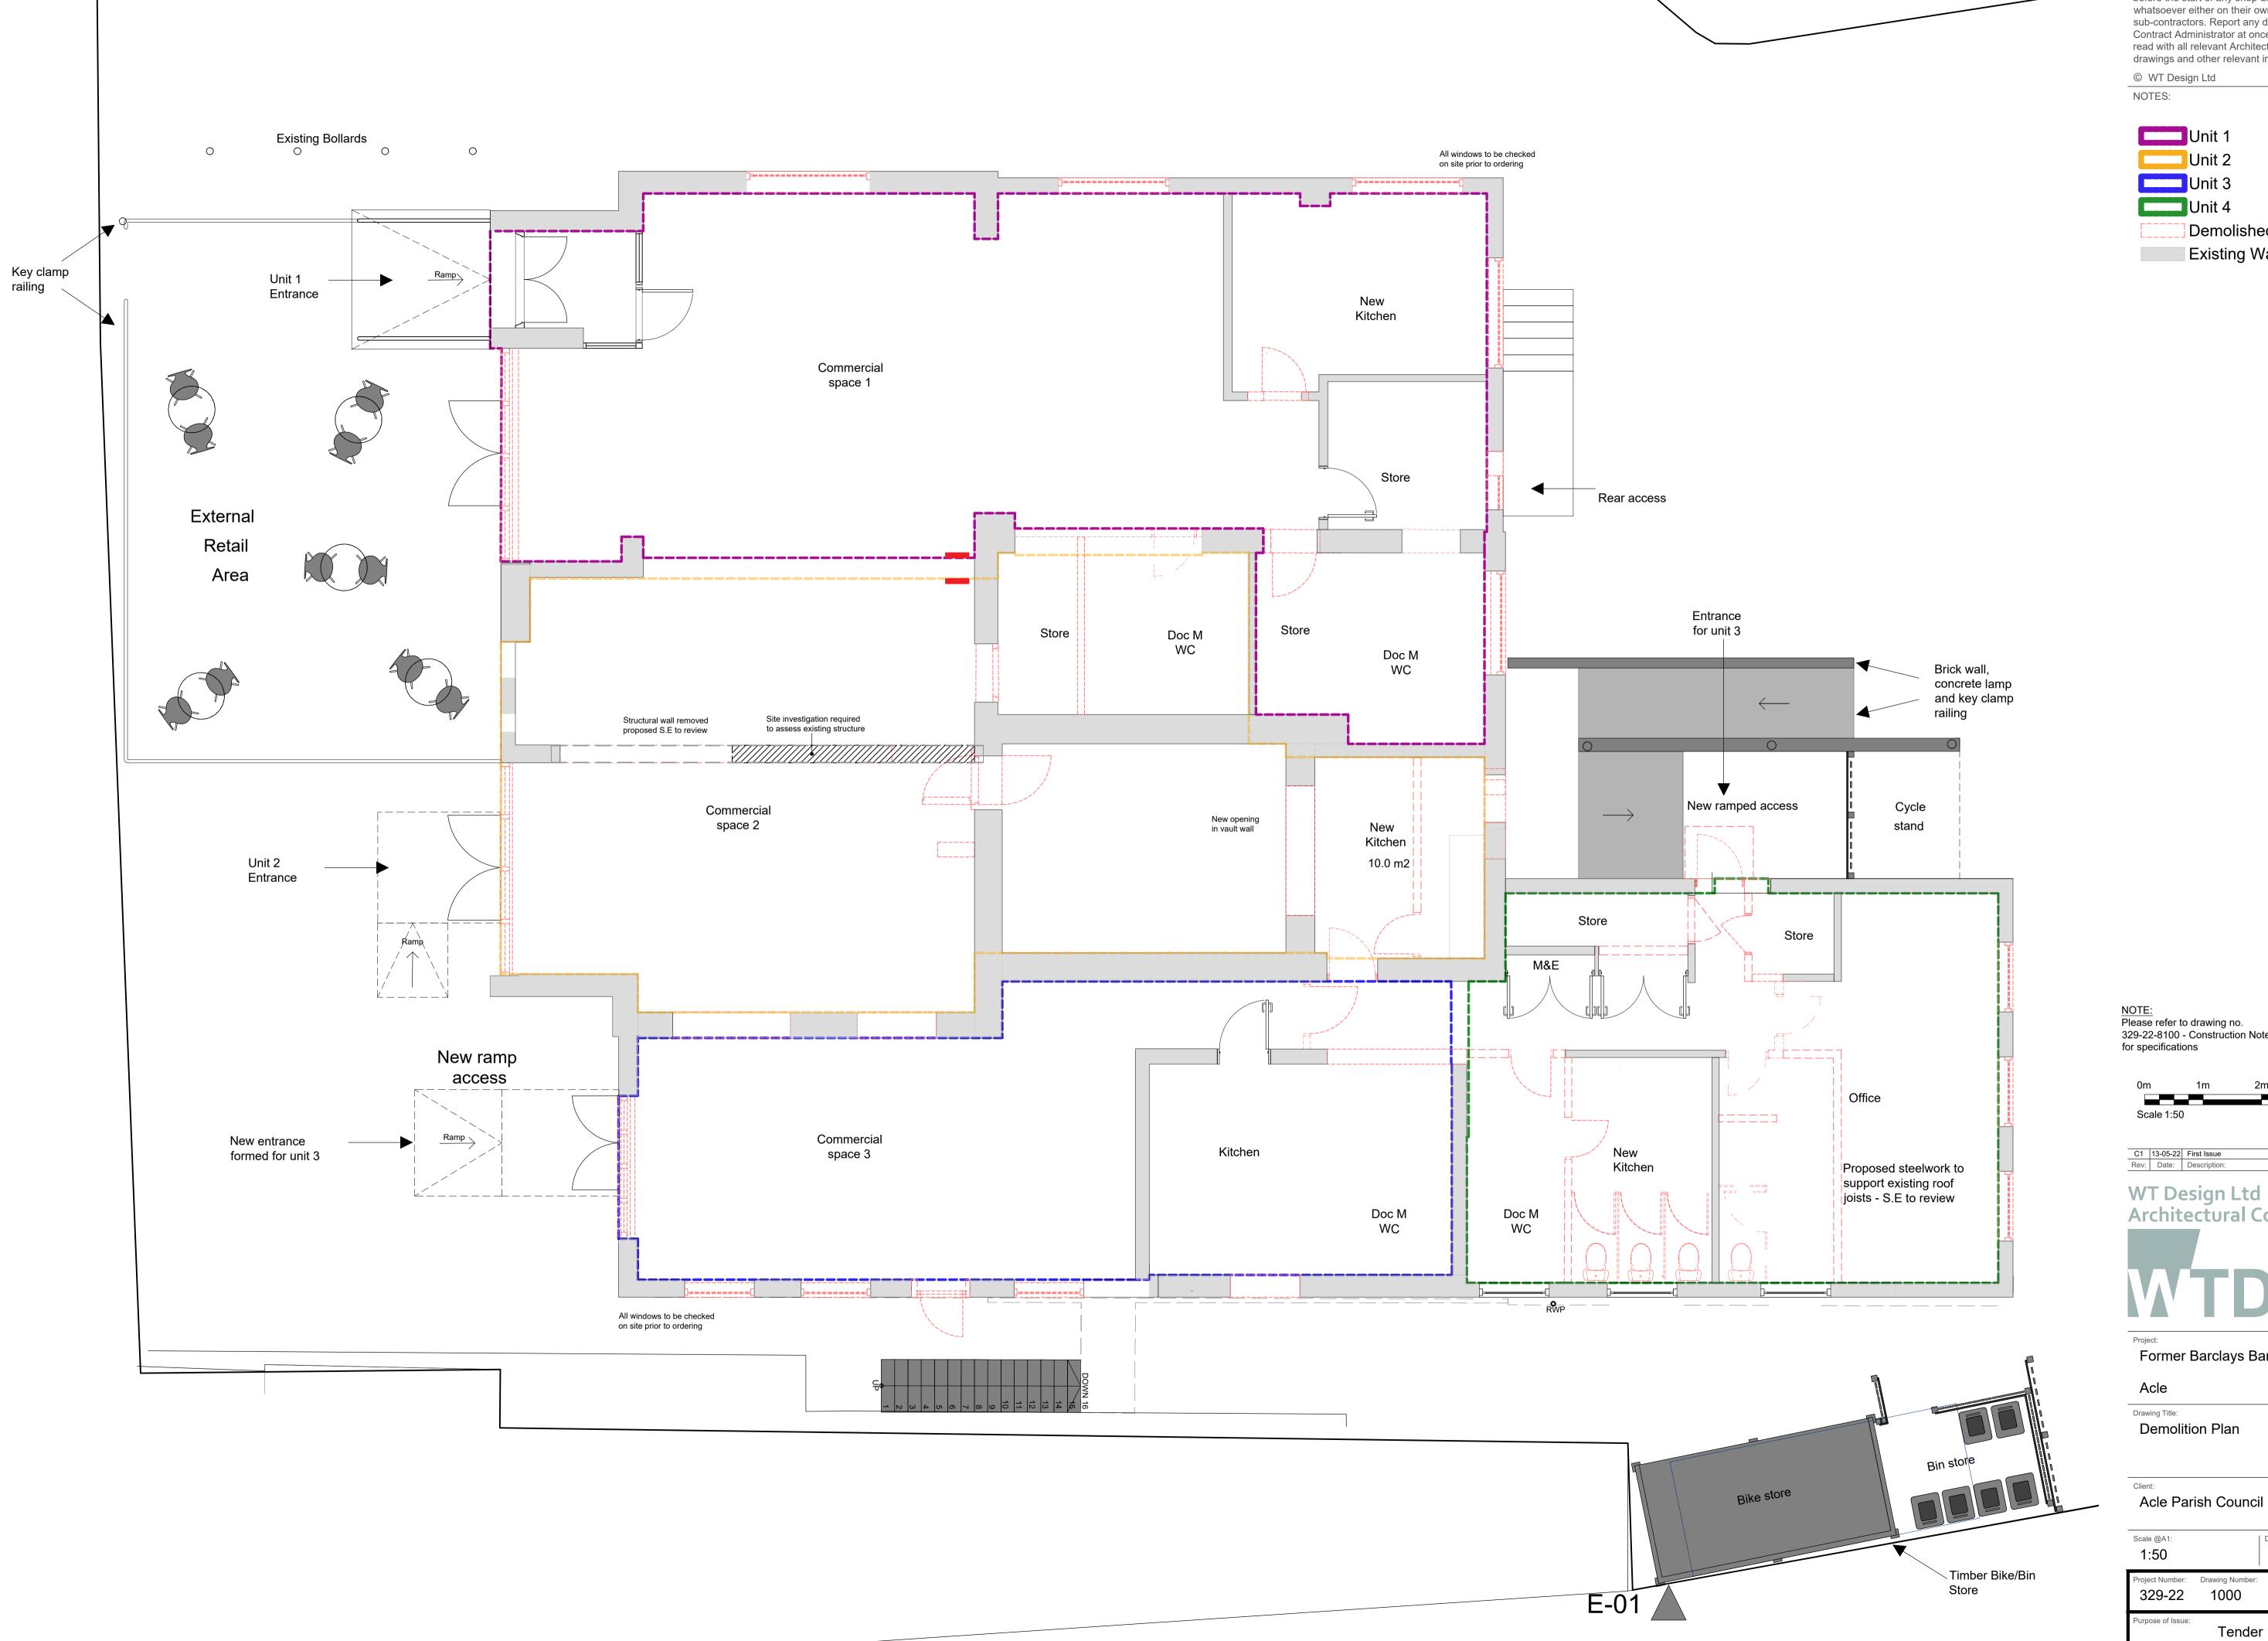

© WT Design Ltd Do Not Scale

Unit 2 Demolished Existing Wall

NOTE:
Please refer to drawing no.
329-22-8100 - Construction Notes
for specifications C1 13-05-22 First Issue
Rev: Date: Description: WT Design Ltd Architectural Consultants Mill House High Mill Hill Yarmouth Road Ludham Norfolk NR29 5QZ Project:
Former Barclays Bank Acle