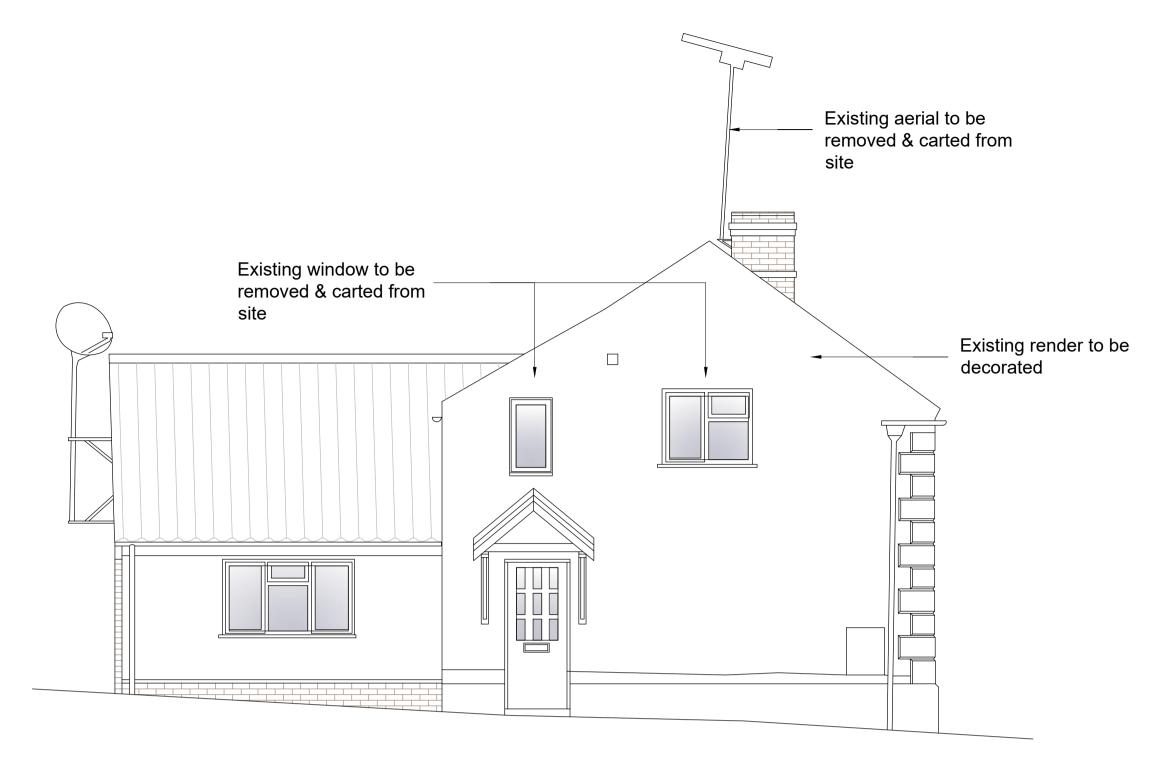

Proposed South Elevation SCALE: 1:50 A1

All dimensions to be verified on site by Main Contractor before the start of any shop drawings or work whatsoever either on their own behalf or that of sub-contractors. Report any discrepancies to the Contract Administrator at once. This drawing is to be read with all relevant Architect's and Engineer's drawings and other relevant information.