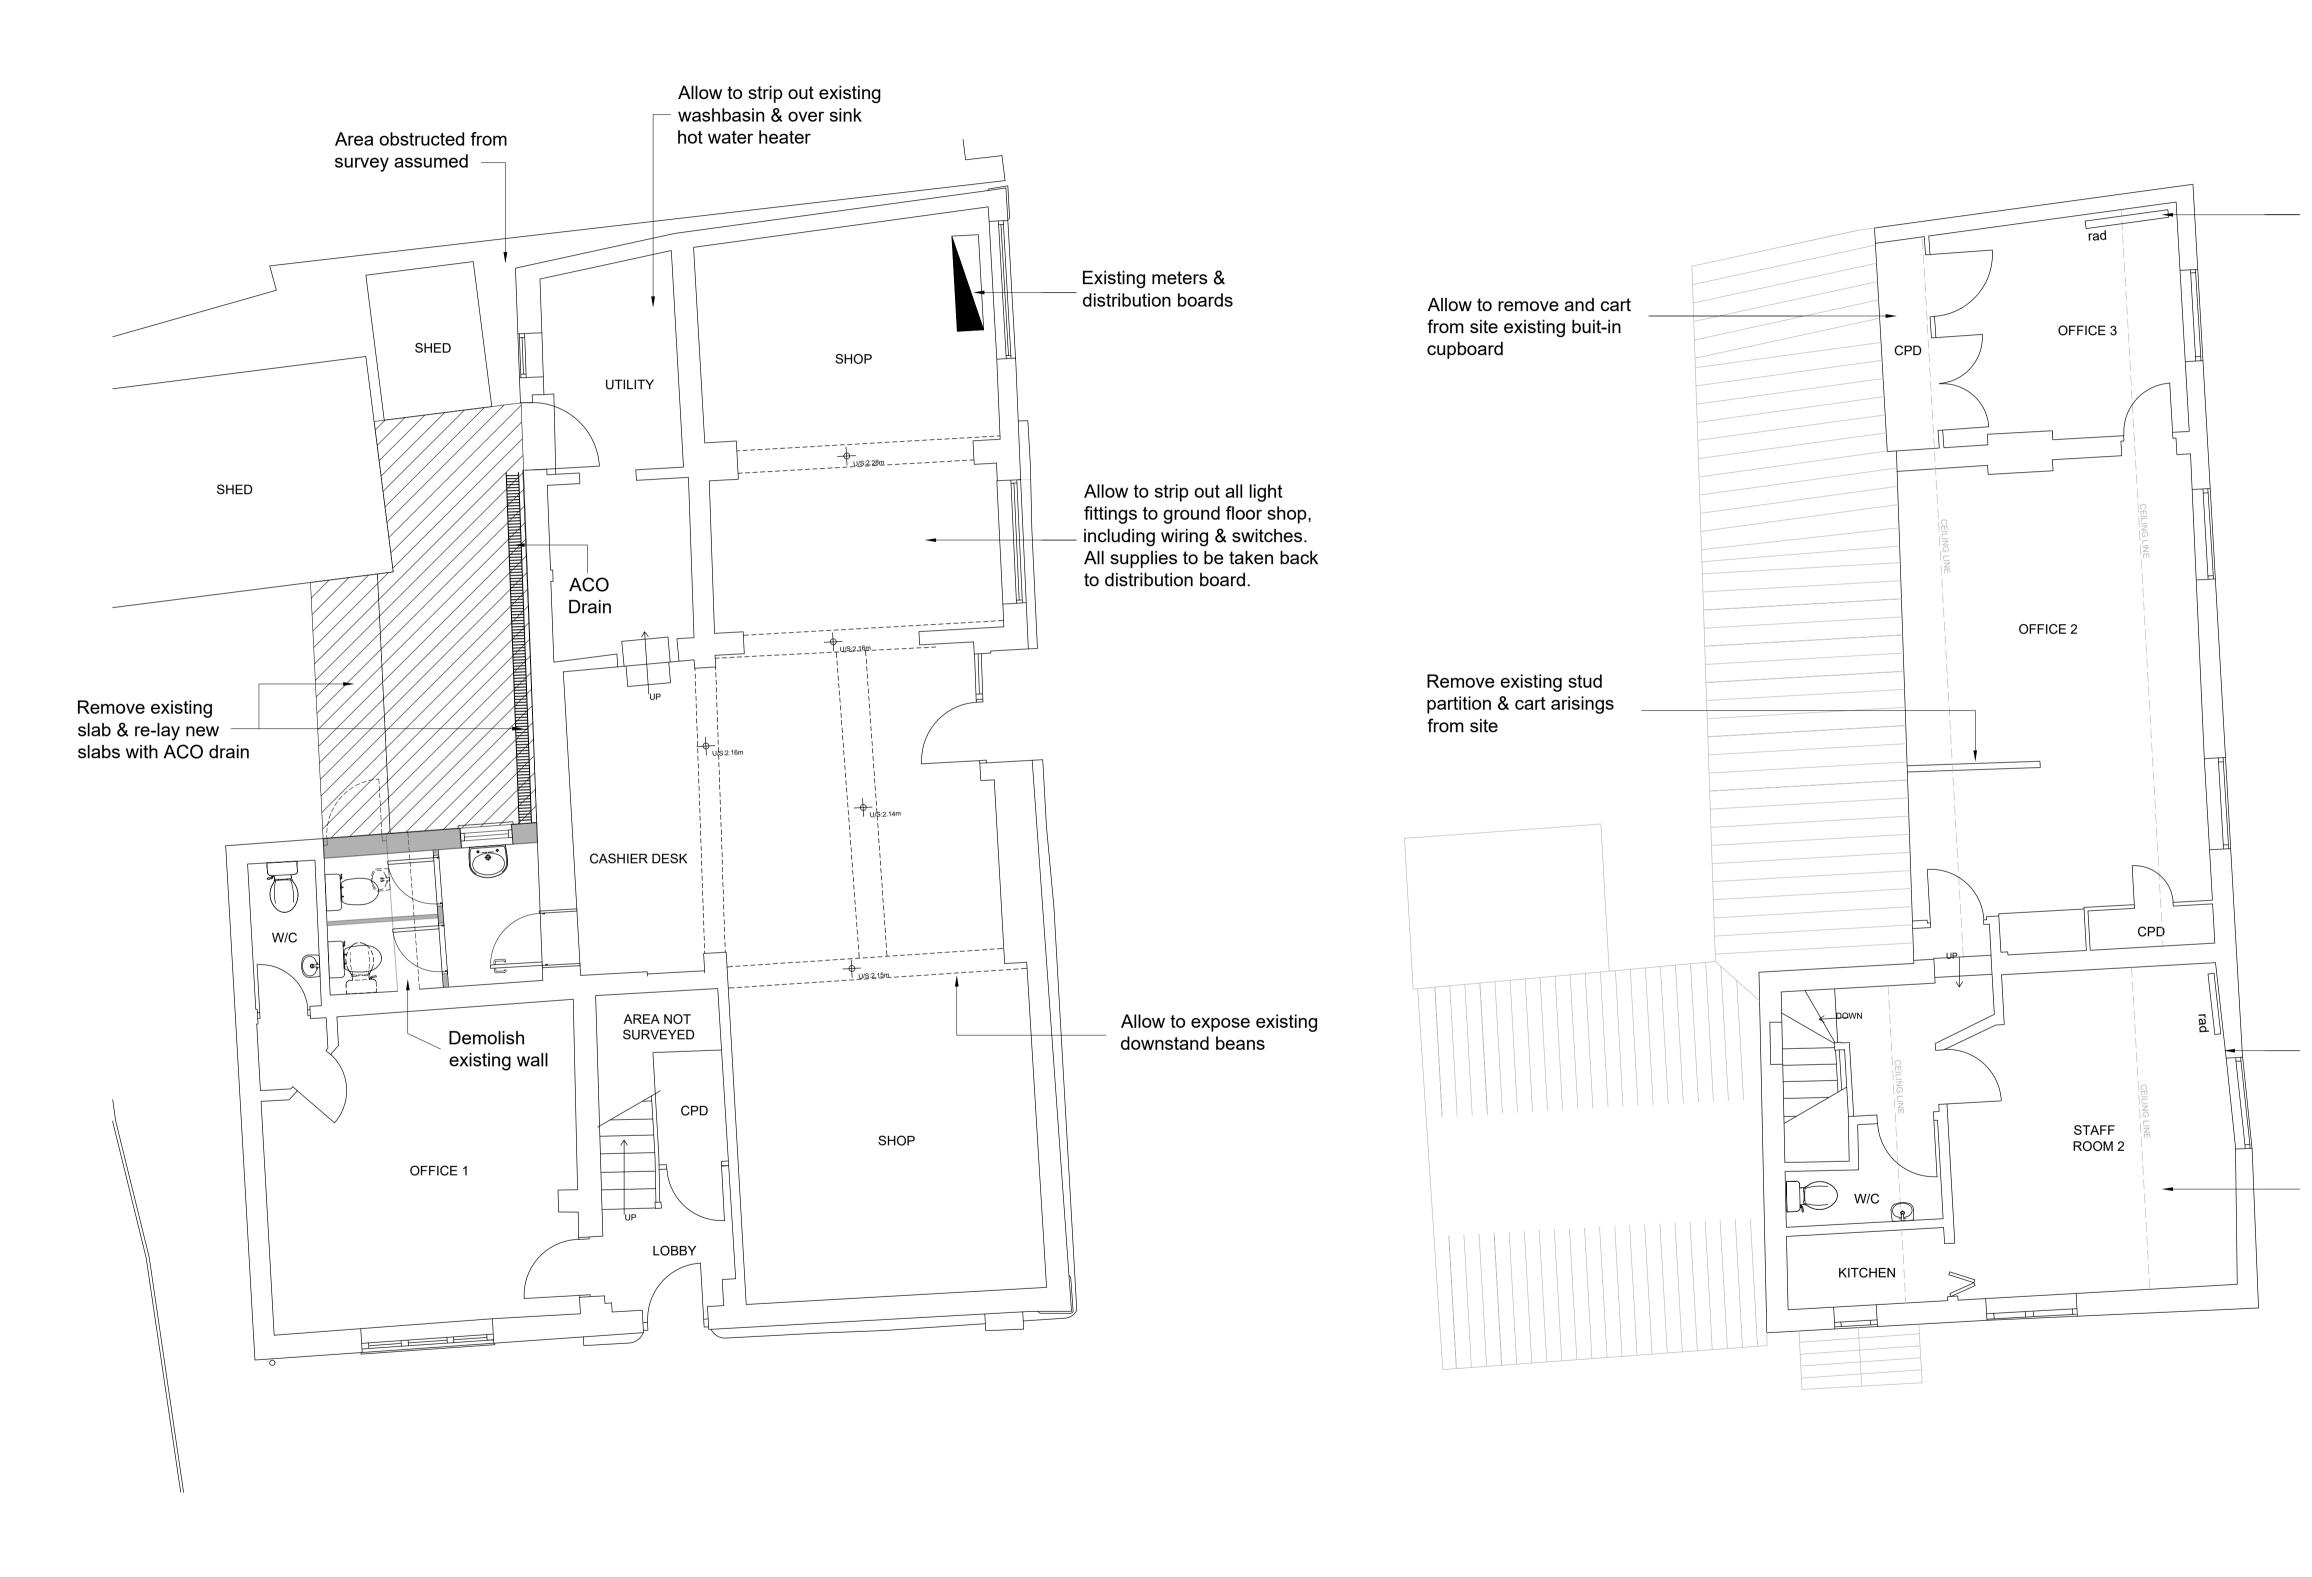

## Proposed Ground Floor General Arrangement SCALE: 1:50 A1

## Strip Out:

- To ground floor shop, inc. cashier desk & utility, allow to strip out all electric cabling & fittings back to distribution boards
- Allow to remove all walls linings to ground floor shop, inc. cashier desk & utility & cart from site
- Allow to take up existing floor coverings to all ground & first floor accommodation