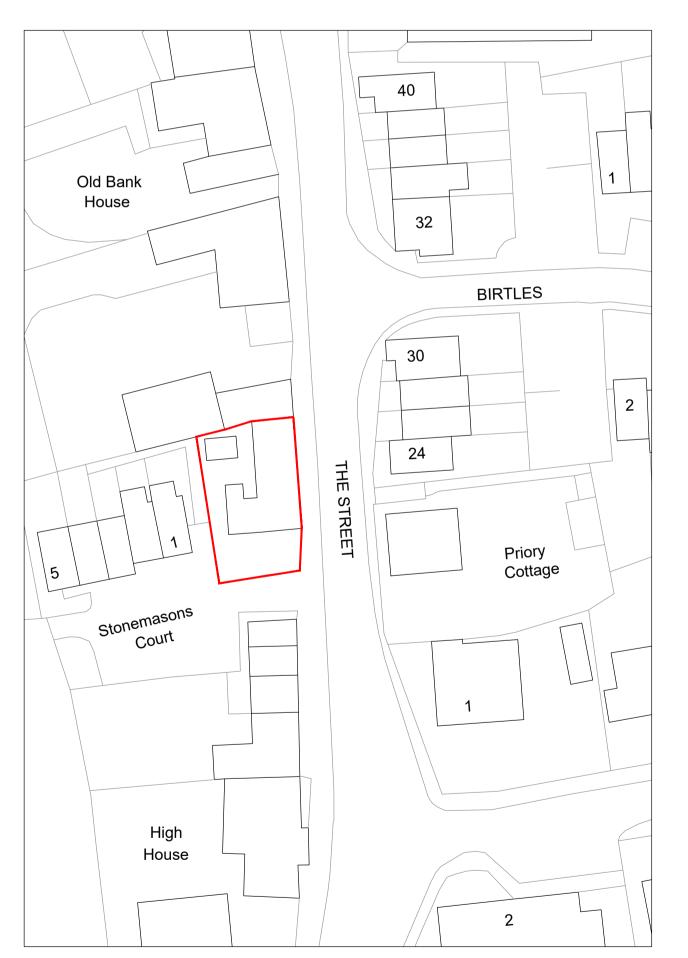

Ordnance Survey, (c) Crown Copyright 2021. All rights reserved. Licence number 100022432

OS Site Layout

All dimensions to be verified on site by Main Contractor before the start of any shop drawings or work whatsoever either on their own behalf or that of sub-contractors. Report any discrepancies to the Contract Administrator at once. This drawing is to be read with all relevant Architect's and Engineer's drawings and other relevant information.