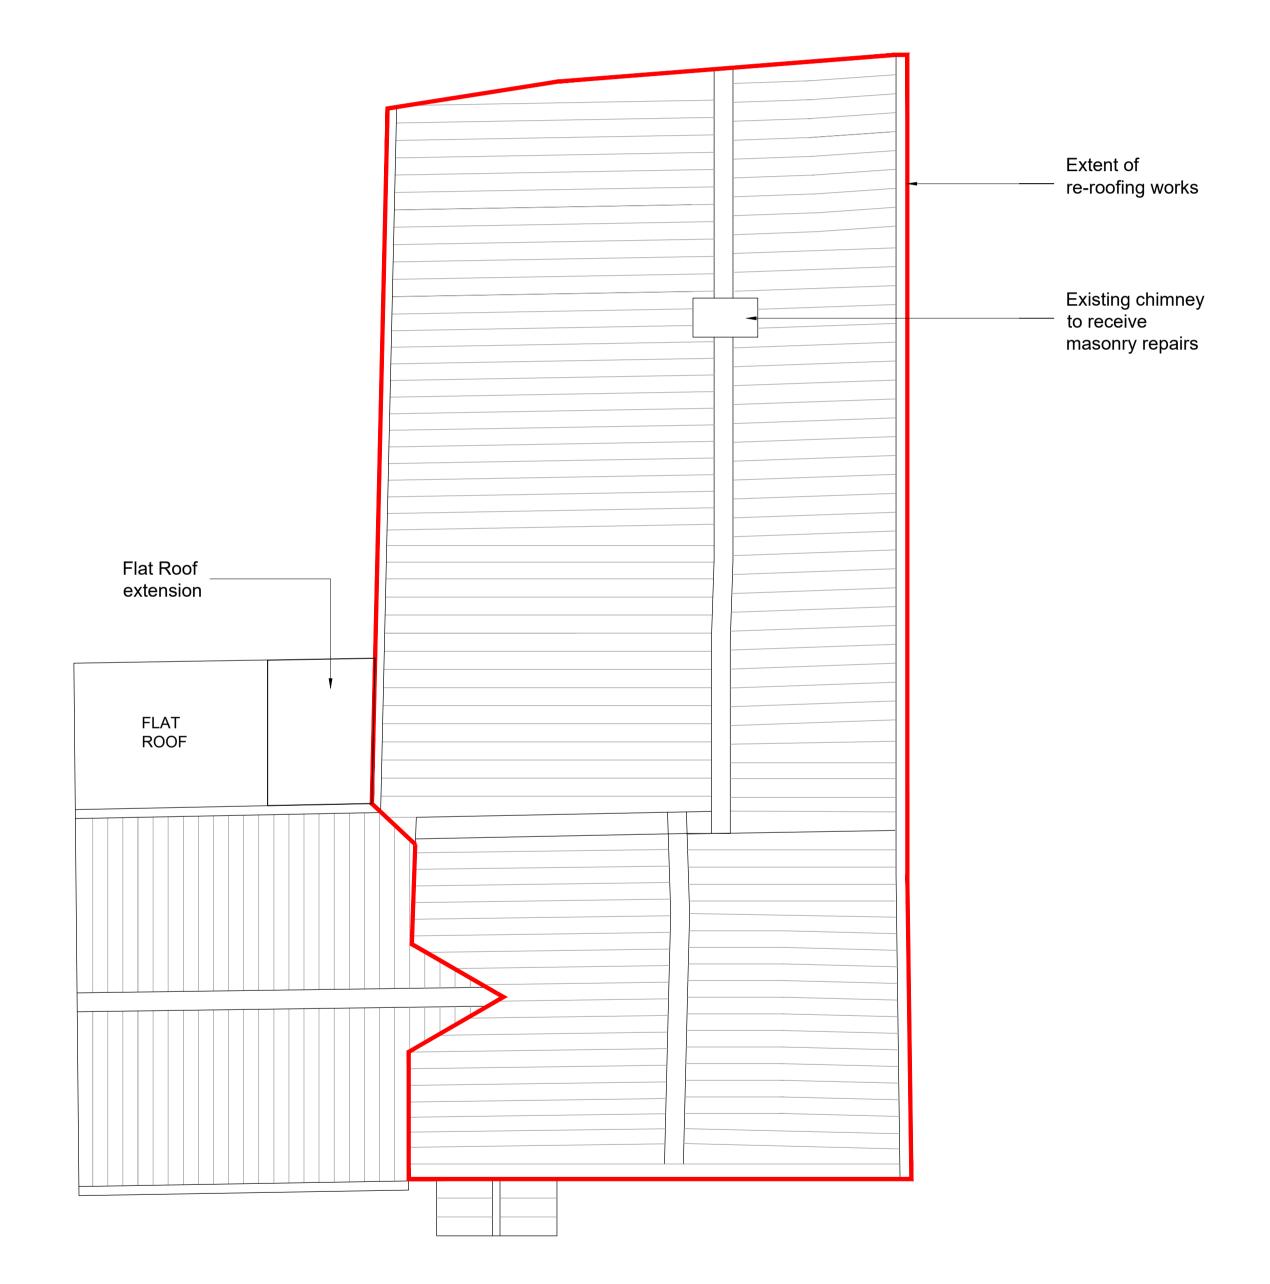

## Extent of Re-roofing Works:

## Works to include:

- Strip & store existing tiles
- Remove and cart from site existing battens, old reeds & felt
- membrane
- Install new breather membrane & battens
- Re-install retained ties

Proposed Roof Plan SCALE: 1:50 A1