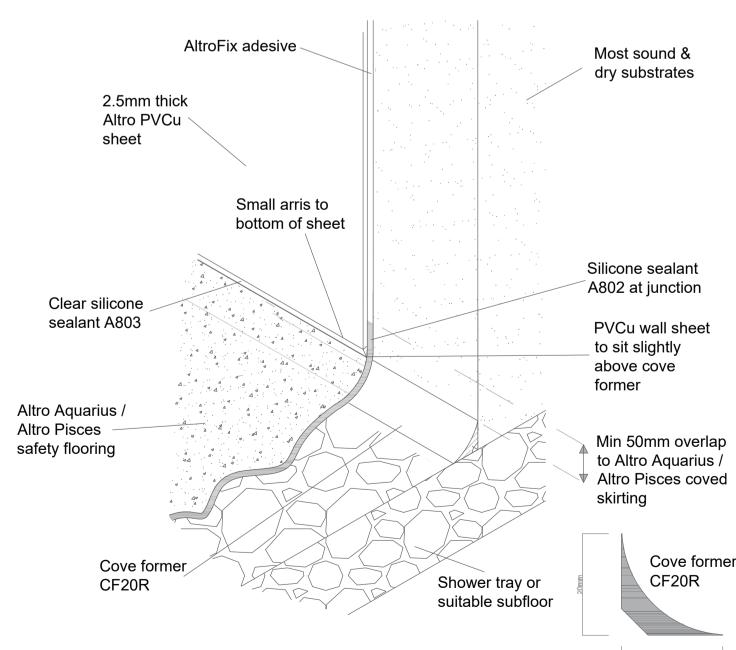

## Altro PVCu wall sheet to Altro Aquarius™/ Altro Pisces™ safety flooring with CF20R cove former

typical specification (Ref: WF4A -1CF20R)

© WT Design Ltd NOTES:

Cove former CF20R

20mm

|             |              |                       | <b>N</b>                                                              |           |
|-------------|--------------|-----------------------|-----------------------------------------------------------------------|-----------|
| 0m          | 0.4m         | 0.8m                  | 1.2m                                                                  | 1.6m      |
| Scale 1:2   | 0            |                       |                                                                       |           |
| 0m          | 0.1m         | 0.2m                  | 0.3m                                                                  | 0.4m      |
| Scale 1:5   |              |                       |                                                                       |           |
| C1 13-05-22 |              |                       |                                                                       | BAJ       |
| Rev: Date:  | Description: |                       |                                                                       | Ckd: Apr: |
| WT D        | esign L      | .td                   |                                                                       |           |
| Archit      | tectura      | l Cons                | ultant                                                                | S         |
|             |              | Hiç<br>Ya<br>Lu<br>No | ll House<br>gh Mill Hill<br>Irmouth Road<br>dham<br>vrfolk<br>R29 5QZ |           |