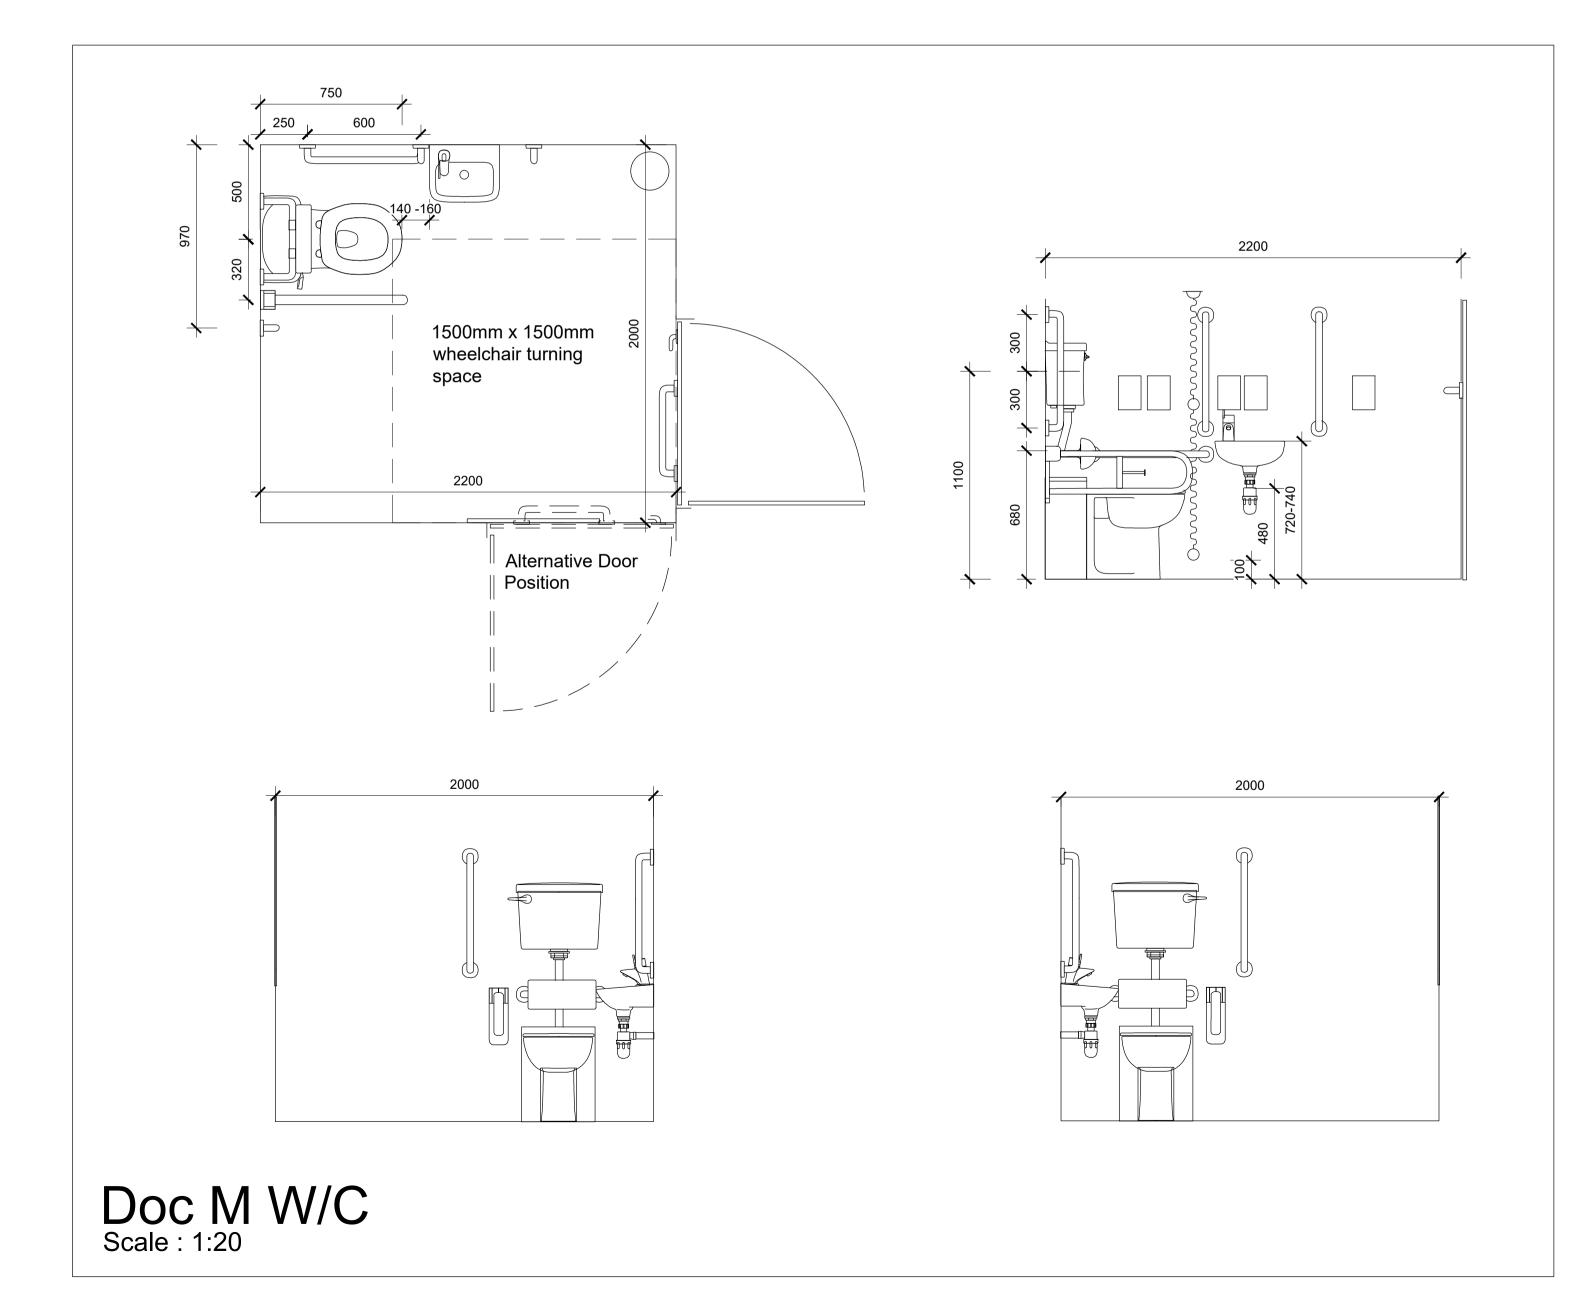

## Altro Aquarius - W/C & Kitchen

All dimensions to be verified on site by Main Contractor before the start of any shop drawings or work whatsoever either on their own behalf or that of sub-contractors. Report any discrepancies to the Contract Administrator at once. This drawing is to be read with all relevant Architect's and Engineer's drawings and other relevant information.